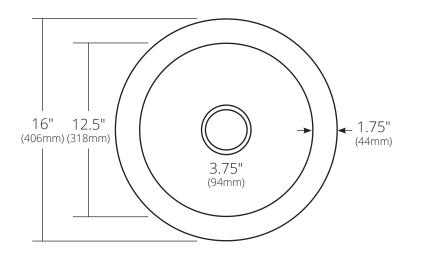

#### **PRODUCT DETAILS**

- 16" x 8" OD (406mm x 203mm)
- 12.5" x 7.25" ID (318mm x 184mm)
- 3.75" (94mm) drain opening
- Handcrafted from sustainable NativeStone
- Sealed with NativeStone Shield

#### TOP VIEW

Tel: 800.786.0862 | Fax: 805.546.8248 | mail@nativetrailshome.com | www.nativetrailshome.com