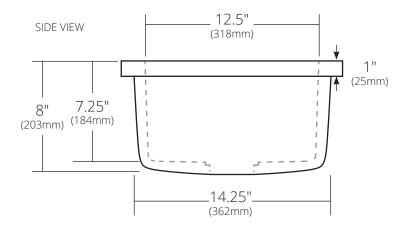

#### **PRODUCT DETAILS**

- 16" x 8" OD (406mm x 203mm)
- 12.5" x 7.25" ID (318mm x 184mm)
- 3.75" (94mm) drain opening
- Handcrafted from sustainable NativeStone
- Sealed with NativeStone Shield